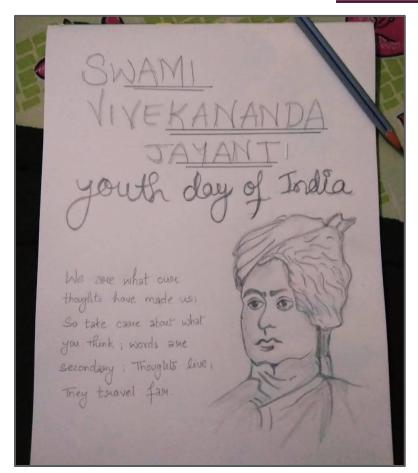

#### REPORT ON "NATIONAL YOUTH DAY" WEBINAR

Shubhra Chauhan presented a self-made painting on Swami Vivekananda.

Niharika Suman presented a song and a pencil sketch of Swami Vivekananda.

Rajni Pandey delivered a speech focusing on philosophical views of Swamiji.