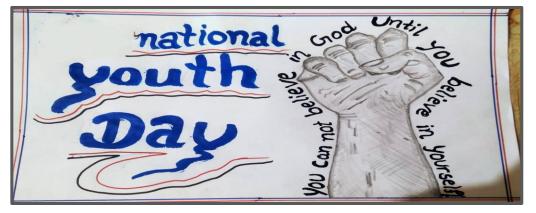

# Youth Day(13th January)

### **Poster By**

- Nidhi Jaiswal
- Subhra Chauhan
- NiharikaSuman