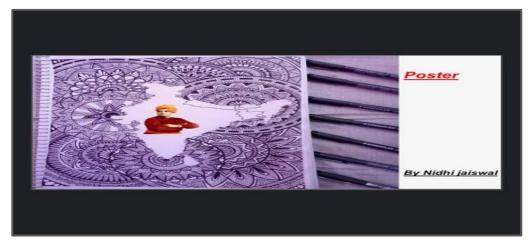

Anchoring was done by Varsha Singh and Amrita Singh.

Then Saloni Jaiswal made a speech on Swami Vivekananda and narrated some incidents related to his life.

Nidhi Jaiswal presented a Mandala painting including India's map and also presented some quotes by Swamiji.

### **Poster By**

- Nidhi Jaiswal
- Subhra Chauhan
- NiharikaSuman